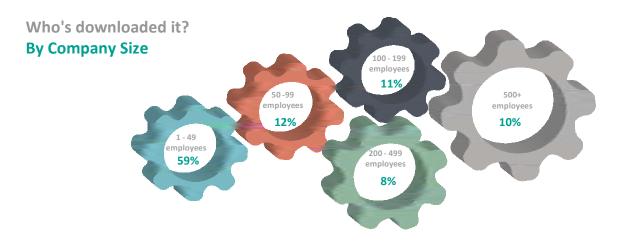

#### Who's downloaded it?

Who's downloaded it?

**By Industry** 

Who's downloaded it? By Company Size 50-99 mployees 6% 50-49 20-499 3%

Who's downloaded it?