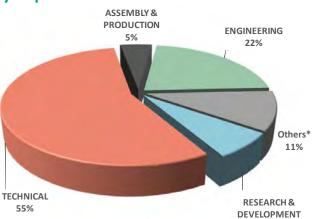

they need for their application.

This Design Activity Report will give you detailed information about the profile of design engineers who downloaded CAD models per product family, country, type of industry, job title, department and size of their company.

This Design Activity Report about pneumatic components was based on 3,588,350 CAD models downloaded via the TraceParts Publishing Network in 2016.

All rights reserved. By downloading this report, you accept that no part of this publication may be reproduced, stored in a retrieval system, or transmitted in any form or by any means, electronic, mechanical, photocopying, recording or otherwise without the prior permission of TraceParts.

### **Control** valves

Source: TraceParts Publishing Network - 2016



#### Who's downloaded it?





#### Who's downloaded it? By Job Title





7%



Cylinders

#### Who's downloaded it?



#### Who's downloaded it?



#### Who's downloaded it? By Job Title

Who's downloaded it?



13%

20%

20%

18%

20%

30%





## Filters, regulators, lubricators (FRL)

Source: TraceParts Publishing Network - 2016





#### Who's downloaded it? By Department



#### Who's downloaded it? By Job Title

Who's downloaded it?







### Fittings Source: TraceParts Publishing Network - 2014

Who's downloaded it?

#### **By Country**





#### Who's downloaded it?

#### **By Department**



#### Who's downloaded it?

Who's downloaded it?

**By Industry** 







## Network Source: TraceParts Publishing Network - 2016

Who's downloaded it?





#### Who's downloaded it?

#### **By Department**



#### Who'