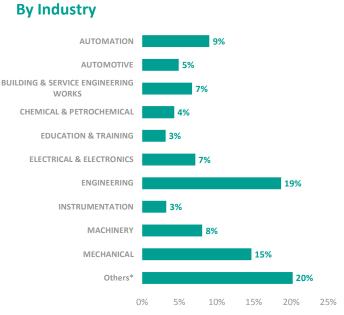

nts was based on 3,588,350 CAD models downloaded via the TraceParts Publishing Network in 2016.

All rights reserved. By downloading this report, you accept that no part of this publication may be reproduced, stored in a retrieval system, or transmitted in any form or by any means, electronic, mechanical, photocopying, recording or otherwise without the prior permission of TraceParts.

### **Control** valves

Source: TraceParts Publishing Network - 2016



#### Who's downloaded it?





#### Who's downloaded it? By Job Title





7%



Cylinders

#### Who's downloaded it?



#### Who's downloaded it?



#### Who's downloaded it? By Job Title

Who's downloaded it?



13%

20%

20%

18%

20%

30%





## Filters, regulators, lubricators (FRL)

Source: TraceParts Publishing Network - 2016





#### Who's downloaded it? By Department



#### Who's downloaded it? By Job Title

Who's downloaded it?







### Fittings Source: TraceParts Publishing Network - 2014

Who's downloaded it?

#### **By Country**





#### Who's downloaded it?

#### **By Department**



#### Who's downloaded it?

Who's downloaded it?

**By Industry** 







## Network Source: TraceParts Publishing Network - 2016

Who's downloaded it?





#### Who's downloaded it?

#### **By Department**



#### Who's downloaded it?

Who's downloaded it?

**By Industry** 



Who's downloaded it? By Company Size 50-99 mployees 6% 50-49 20-499 3%





Who's downloaded it?





#### Who's downloaded it?

#### **By Department**

#### RESEARCH & DEVELOPMENT 12% 12% 12% 12% TECHNICAL 31%

#### Who's downloaded it?

Who's downl