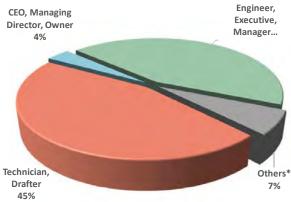

ountry, type of industry, job title, department and size of their company.

This Design Activity Report about pneumatic components was based on 3,588,350 CAD models downloaded via the TraceParts Publishing Network in 2016.

All rights reserved. By downloading this report, you accept that no part of this publication may be reproduced, stored in a retrieval system, or transmitted in any form or by any means, electronic, mechanical, photocopying, recording or otherwise without the prior permission of TraceParts.

### **Control** valves

Source: TraceParts Publishing Network - 2016



#### Who's downloaded it?





#### Who's downloaded it? By Job Title





7%



Cylinders

#### Who's downloaded it?



#### Who's downloaded it?



#### Who's downloaded it? By Job Title

Who's downloaded it?



13%

20%

20%

18%

20%

30%





## Filters, regulators, lubricators (FRL)

Source: TraceParts Publishing Network - 2016





#### Who's downloaded it? By Department



#### Who's downloaded it? By Job Title

Who's downloaded it?







### Fittings Source: TraceParts Publishing Network - 2014

Who's downloaded it?

#### **By Country**





#### Who's downloaded it?

#### **By Department**



#### Who's downloaded it?

Who's downloaded it?

**By Industry** 







## Network Source: TraceParts Publishing Network - 2016

Who's downloaded it?





#### Who's downloaded it?

#### **By Department**



#### Who's downloaded it?

Who's downloaded it?

**By Industry** 



Who's downloaded it? By Company Size 50-99 mployees 6% 50-49 20-499 3%





Who's downloaded it?





#### Who's downloaded