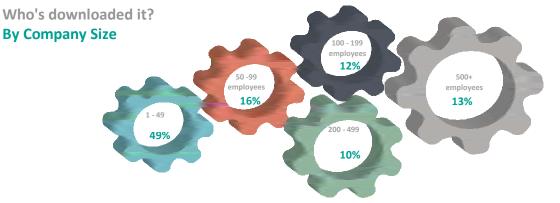

#### Who's downloaded it?

Who's downloaded it?

**By Industry** 

Who's downloaded it? By Company Size 50-99 mployees 6% 50-49 20-499 3%

Who's downloaded it?