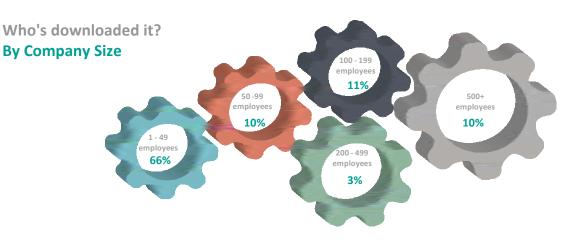

#### Who's downloaded it?

Who's downloaded it?

**By Industry** 

Who's downloaded it? By Company Size 50-99 mployees 6% 50-49 20-499 3%

Who's downloaded it?