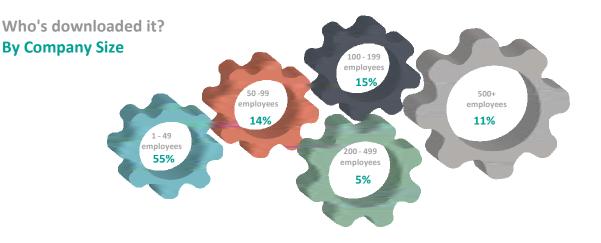

#### Who's downloaded it?

Who's downloaded it?

**By Industry** 

Who's downloaded it? By Company Size 50-99 mployees 6% 50-49 20-499 3%

Who's downloaded it?