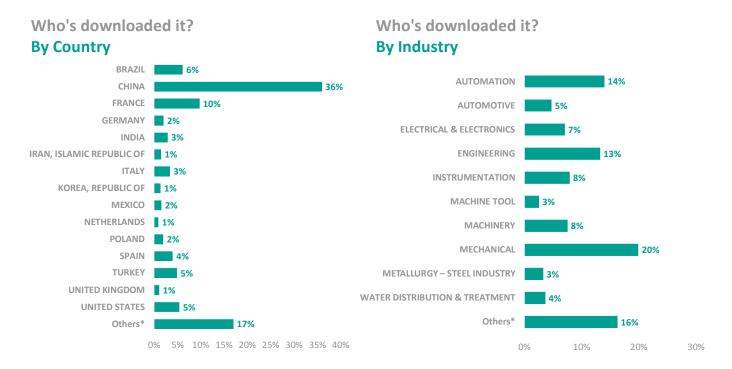

twork, find the right component they need for their application.

This Design Activity Report will give you detailed information about the profile of design engineers who downloaded CAD models per product family, country, type of industry, job title, department and size of their company.

This Design Activity Report about pneumatic components was based on 3,588,350 CAD models downloaded via the TraceParts Publishing Network in 2016.

All rights reserved. By downloading this report, you accept that no part of this publication may be reproduced, stored in a retrieval system, or transmitted in any form or by any means, electronic, mechanical, photocopying, recording or otherwise without the prior permission of TraceParts.

### **Control** valves

Source: TraceParts Publishing Network - 2016



#### Who's downloaded it?





#### Who's downloaded it? By Job Title





7%



Cylinders

#### Who's downloaded it?



#### Who's downloaded it?



#### Who's downloaded it? By Job Title

Who's downloaded it?



13%

20%

20%

18%

20%

30%





## Filters, regulators, lubricators (FRL)

Source: TraceParts Publishing Network - 2016





#### Who's downloaded it? By Department



#### Who's downloaded it? By Job Title

Who's downloaded it?







### Fittings Source: TraceParts Publishing Network - 2014

Who's downloaded it?

#### **By Country**





#### Who's downloaded it?

#### **By Department**



#### Who's downloaded it?

Who's downloaded it?

**By Industry** 







## Network Source: TraceParts Publishing Network - 2016

Who's downloaded it?





#### Who's downloaded it?

####