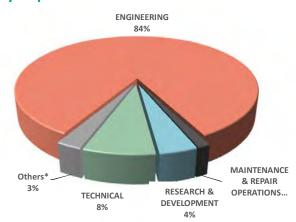

#### **By Department**

#### RESEARCH & DEVELOPMENT 12% 12% 12% 12% TECHNICAL 31%